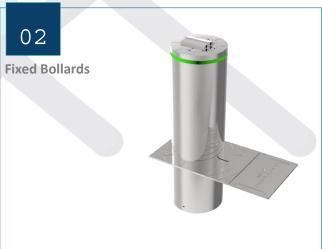

:**

| Materials                | 316L Grade Stainless steel      |
|--------------------------|---------------------------------|
| Power Requirements       | 220 – 240 VAC – 50 Hz           |
| Operation                | Hydraulic or Pneumatic          |
| Hydraulic Unit           | Mex Hydraulic Unit – 5 HP Motor |
| Operating Speed          | 3s (Adjustable)                 |
| Crash Rating             | K-12, K-8, K-4                  |
| Control Panel            | PLC Based Control Unit          |
| Working Humidity         | 0% ~ 95%                        |
| Recommended Installation | Indoor & Outdoor                |
|                          |                                 |

## **Model & Designs:**

#### Mode of operations:

**Retractable Bollards** 

**Fixed Bollards** 





#### Installation & Maintenance:

The bollards can be installed on the entrances, Parking lots, Lane delimiters, pedestrian zones and High Security zones in conjunction with Fixed and Crash Rated movable bollards. Mechatronix Standard bollards set is based on three or five bollards.

The bollards are designed for installation on commercial properties, Airports, governmental building, power houses, Military sites and high target security zones. Mex bollards contain flexible steel structure & optimal stopping power. The installation is easier and less expensive

## **Drawings:**



#### **Our Clients:**



















































# **Product Gallery:**