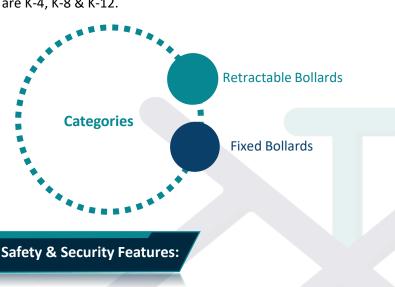

## **Model & Designs:**

#### Mode of operations:

**Retractable Bollards** 

**Fixed Bollards** 