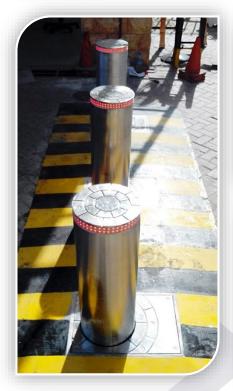

# **Applications:**

The bollards can be installed on the Entrances, Parking lots, Lane delimiters, pedestrian zones and High Security zones in conjunction with Fixed and Crash Rated movable bollards. Mechatronix Standard bollards set is based on three or five bollards.

#### Installation & Maintenance:

The bollards can be installed on the entrances, Parking lots, Lane delimiters, pedestrian zones and High Security zones in conjunction with Fixed and Crash Rated movable bollards. Mechatronix Standard bollards set is based on three or five bollards.