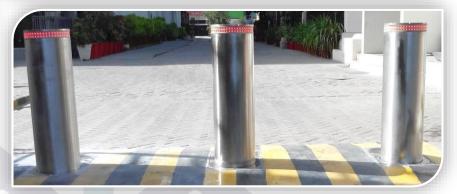

# **Applications:**

The bollards can be installed on the Entrances, Parking lots, Lane delimiters, pedestrian zones and High Security zones in conjunction with Fixed and Crash Rated movable bollards. Mechatronix Standard bollards set is based on three or five bollards.

#### Installation & Maintenance:

The bollards can be installed on the entrances, Parking lots, Lane delimiters, pedestrian zones and High Security zones in conjunction with Fixed and Crash Rated movable bollards. Mechatronix Standard bollards set is based on three or five bollards.