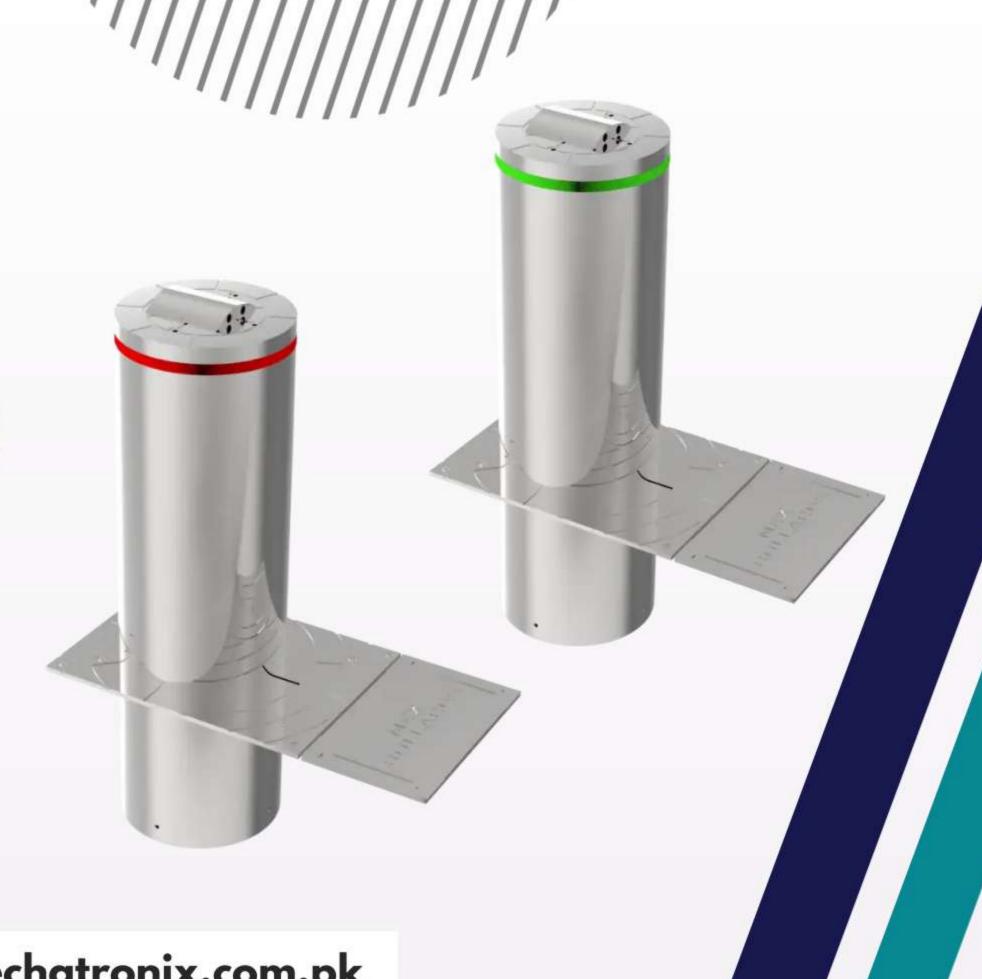

#### **MECHATRONIX MEX-Bollards:**

Mechatronix Offers Crash Rated Retractable & Fixed bollards based on the security requirements. The Mechatronix MEX Bollards are Robust in design. A Durable & flexible security solution. The bollards have short operating time and shallow foundations. Quick & Easy to install & low in maintenance.

**Crash Rated Certified standards** 

Available in 316L Stainless steel finish

Quick Installation & Low Maintenance

Bi-Directional Stopping Capability

Removable & Fixed Models for variable Site locations.

Mex-Hydraulic Unit with 5-HP Imported Motor

Corrosion Resistant & suitable for All weather Conditions
Built-in Signal Lights

Easy & Quick integration with wide range of devices

Unrestricted Spacing for Bollards according to site Clearance

Warranty & after Sale Service with Terms & Conditions

#### **MEX-Bollards:**

The Crash rated bollards also prevent vehicles to strike against building and facilities. These are deployed to create the security zones. In case of Collision the security bollard absorb the impact. The Chain is an optionally used for motorcycle barrier.