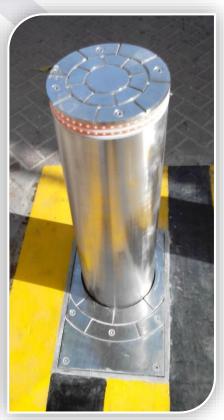

#### Mode of operations:

**Retractable Bollards** 

**Fixed Bollards** 

**Crash Rated Certified standards** 

Available in 316L Stainless steel finish

Quick Installation & Low Maintenance

Bi-Directional Stopping Capability

Removable & Fixed Models for variable Site locations.

Mex-Hydraulic Unit with 5-HP Imported Motor