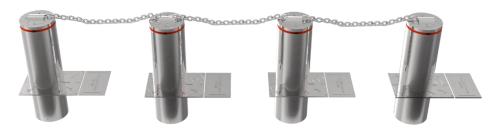

#### **MEX-Bollards:**

The Crash rated bollards also prevent vehicles to strike against building and facilities. These are deployed to create the security zones. In case of Collision the security bollard absorb the impact. The Chain is an optionally used for motorcycle barrier.

# **Applications:**

The bollards can be installed on the Entrances, Parking lots, Lane delimiters, pedestrian zones and High Security zones in conjunction with Fixed and Crash Rated movable bollards. Mechatronix Standard bollards set is based on three or five bollards.