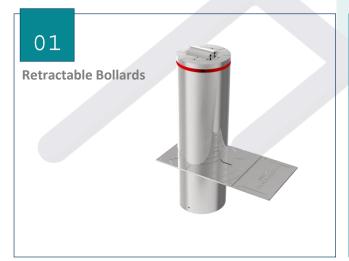

ns:**

| Materials                | 316L Grade Stainless steel      |
|--------------------------|---------------------------------|
| Power Requirements       | 220 – 240 VAC – 50 Hz           |
| Operation                | Hydraulic or Pneumatic          |
| Hydraulic Unit           | Mex Hydraulic Unit – 5 HP Motor |
| Operating Speed          | 3s (Adjustable)                 |
| Crash Rating             | K-12, K-8, K-4                  |
| Control Panel            | PLC Based Control Unit          |
| Working Humidity         | 0% ~ 95%                        |
| Recommended Installation | Indoor & Outdoor                |
|                          |                                 |

## **Model & Designs:**

#### Mode of operations:

**Retractable Bollards** 

**Fixed Bollards** 





#### Installation & Maintenance:

The bollards can be installed on the entrances, Parking lots, Lane delimiters, pedestrian zones and High Security zones in conjunction with Fixed and Crash Rated movable bollards. Mechatronix Standard bollards set is based on three or five bollards.

The bollards are designed for installation on commercial properties, Airports, governmental building, power houses, Military sites and high target security zones. Mex bollards contain flexible steel structure & optimal stopping power. The installation is easier and less expensive

## **Drawings:**



#### **Our Clients:**



















































# **Product Gallery:**