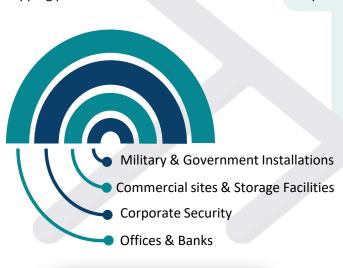

The bollards are designed for installation on commercial properties, Airports, governmental building, power houses, Military sites and high target security zones. Mex bollards contain flexible steel structure & optimal stopping power. The installation is easier and less expensive