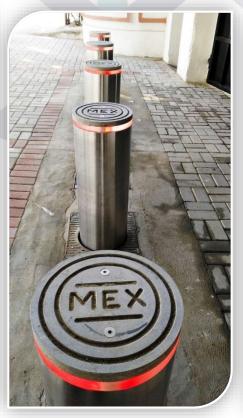

# MEX-Bollards

**Crash Rated & Certified** 

- ✓ Warranty & after Sale Service
- ✓ All in One Flexible & Smart Solution
- ✓ MEX Security & Safety Features

#### **MECHATRONIX MEX-Bollards:**

Mechatronix Offers Crash Rated Retractable & Fixed bollards based on the security requirements. The Mechatronix MEX Bollards are Robust in design. A Durable & flexible security solution. The bollards have short operating time and shallow foundations. Quick & Easy to install & low in maintenance.

#### **MEX-Bollards:**

The Crash rated bollards also prevent vehicles to strike against building and facilities. These are deployed to create the security zones. In case of Collision the security bollard absorb the impact. The Chain is an optionally used for motorcycle barrier.