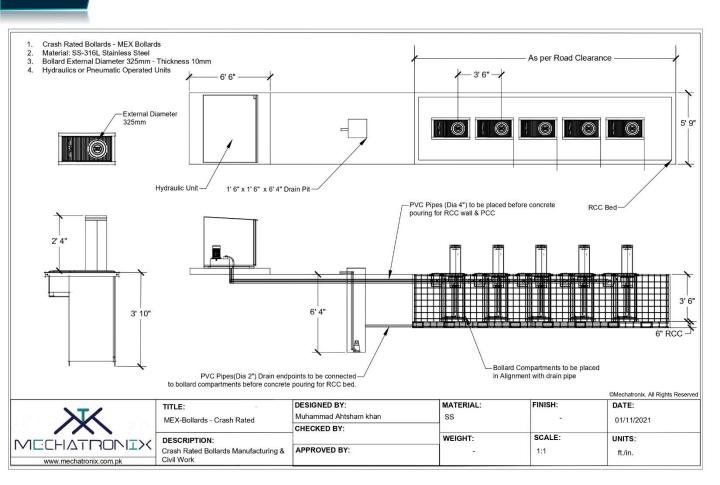

nstallation | Indoor & Outdoor                |
|                          |                                 |

## **Model & Designs:**

#### Mode of operations:

**Retractable Bollards** 

**Fixed Bollards** 





#### Installation & Maintenance:

The bollards can be installed on the entrances, Parking lots, Lane delimiters, pedestrian zones and High Security zones in conjunction with Fixed and Crash Rated movable bollards. Mechatronix Standard bollards set is based on three or five bollards.

The bollards are designed for installation on commercial properties, Airports, governmental building, power houses, Military sites and high target security zones. Mex bollards contain flexible steel structure & optimal stopping power. The installation is easier and less expensive

## **Drawings:**



#### **Our Clients:**



















































# **Product Gallery:**