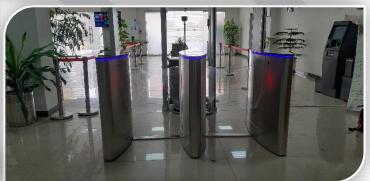

#### **MECHATRONIX FLAP-MEX:**

Mechatronix offers a Reliable, Efficient & Robust Design for Indoor/Outdoor Security. Flap-Mex Barriers can be integrated with any access control device. Available in Single or Multiple lanes configurations. The flap-Mex is the combination of features like Attractive & elegant design, comfort, Levels of security & safety.

An advance system of detection & tracking sensors, indications & Aesthetics. The standard finish of Flap barrier is the Stainless steel 304 grade & Acrylic Flaps. The top cover can be a marble or stainless steel. The Lighting or color is an optional feature.

#### Model & Designs: