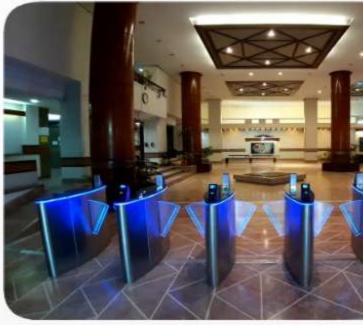

#### **MECHATRONIX FLAP-MEX:**

Mechatronix offers a Reliable, Efficient & Robust Design for Indoor/Outdoor Security. Flap-Mex Barriers can be integrated with any access control device. Available in Single or Multiple lanes configurations. The flap-Mex is the combination of features like Attractive & elegant design, comfort, Levels of security & safety.

An advance system of detection & tracking sensors, indications & Aesthetics. The standard finish of Flap barrier is the Stainless steel 304 grade & Acrylic Flaps. The top cover can be a marble or stainless steel. The Lighting or color is an optional feature.