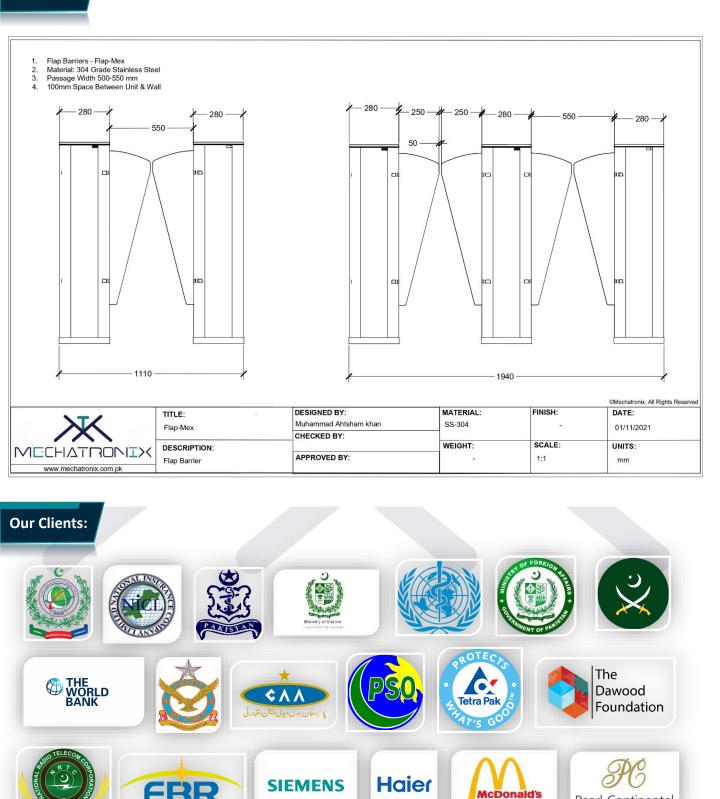

#### **Technical Specifications:**

| Materials                | 304 Grade Stainless steel OR Mild Steel |
|--------------------------|-----------------------------------------|
| Power Requirements       | 220 – 240 VAC – 50 Hz                   |
| Driver Motor             | DC Brushless Motor                      |
| Channel Width            | 500 – 550 mm                            |
| Opening Speed            | 1s (Adjustable)                         |
| Working Temperature      | 30°C To 70 °C                           |
| Control Panel            | PLC Based                               |
| Working Humidity         | 0% ~ 95%                                |
| Recommended Installation | Indoor & Outdoor                        |
|                          |                                         |

The installation base must be solid to ensure that the expansion screws are well mounted to fix the devices

If the flap barrier is close to the wall a space of 100mm distance between the Unit and the Wall should be reserved in order to open the cover and change the setting.

#### **Drawings:**

Shell

Pearl-Continental

ZONG4G

A NEW DREAM

(+92) 051 4430 367-9 L www.mechatronix.com.pk 🤱 ⊕

bsg@mechatronix.com.pk Plot No 169, Street # 9, Industrial Area, I-10/3, Islamabad

©Mechatronix - All Rights Reserved.