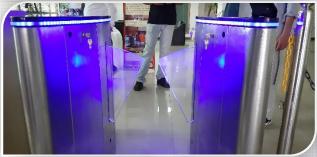

#### **MECHATRONIX FLAP-MEX:**

Mechatronix offers a Reliable, Efficient & Robust Design for Indoor/Outdoor Security. Flap-Mex Barriers can be integrated with any access control device. Available in Single or Multiple lanes configurations. The flap-Mex is the combination of features like Attractive & elegant design, comfort, Levels of security & safety.

#### Model & Designs: