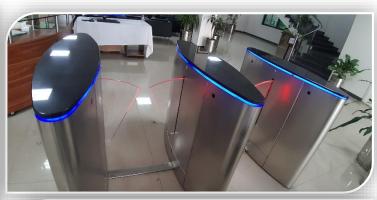

#### **MECHATRONIX FLAP-MEX:**

Mechatronix offers a Reliable, Efficient & Robust Design for Indoor/Outdoor Security. Flap-Mex Barriers can be integrated with any access control device. Available in Single or Multiple lanes configurations. The flap-Mex is the combination of features like Attractive & elegant design, comfort, Levels of security & safety.

An advance system of detection & tracking sensors, indications & Aesthetics. The standard finish of Flap barrier is the Stainless steel 304 grade & Acrylic Flaps. The top cover can be a marble or stainless steel. The Lighting or color is an optional feature.

#### Model & Designs: