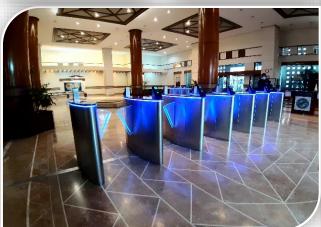

#### **MECHATRONIX FLAP-MEX:**

Mechatronix offers a Reliable, Efficient & Robust Design for Indoor/Outdoor Security. Flap-Mex Barriers can be integrated with any access control device. Available in Single or Multiple lanes configurations. The flap-Mex is the combination of features like Attractive & elegant design, comfort, Levels of security & safety.

An advance system of detection & tracking sensors, indications & Aesthetics. The standard finish of Flap barrier is the Stainless steel 304 grade & Acrylic Flaps. The top cover can be a marble or stainless steel. The Lighting or color is an optional feature.

#### Model & Designs: