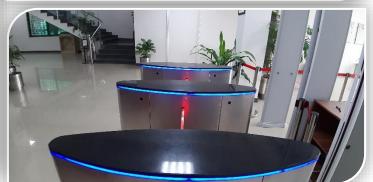

#### **MECHATRONIX FLAP-MEX:**

Mechatronix offers a Reliable, Efficient & Robust Design for Indoor/Outdoor Security. Flap-Mex Barriers can be integrated with any access control device. Available in Single or Multiple lanes configurations. The flap-Mex is the combination of features like Attractive & elegant design, comfort, Levels of security & safety.

An advance system of detection & tracking sensors, indications & Aesthetics. The standard finish of Flap barrier is the Stainless steel 304 grade & Acrylic Flaps. The top cover can be a marble or stainless steel. The Lighting or color is an optional feature.

#### Model & Designs: