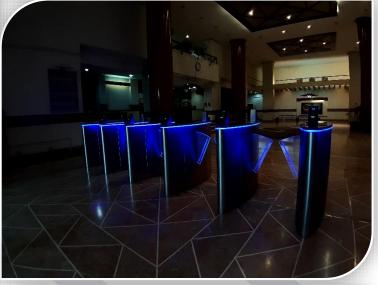

#### **MECHATRONIX FLAP-MEX:**

Mechatronix offers a Reliable, Efficient & Robust Design for Indoor/Outdoor Security. Flap-Mex Barriers can be integrated with any access control device. Available in Single or Multiple lanes configurations. The flap-Mex is the combination of features like Attractive & elegant design, comfort, Levels of security & safety.

An advance system of detection & tracking sensors, indications & Aesthetics. The standard finish of Flap barrier is the Stainless steel 304 grade & Acrylic Flaps. The top cover can be a marble or stainless steel. The Lighting or color is an optional feature.

#### Model & Designs: