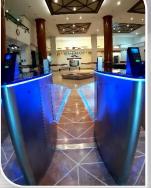

#### **MECHATRONIX FLAP-MEX:**

Mechatronix offers a Reliable, Efficient & Robust Design for Indoor/Outdoor Security. Flap-Mex Barriers can be integrated with any access control device. Available in Single or Multiple lanes configurations. The flap-Mex is the combination of features like Attractive & elegant design, comfort, Levels of security & safety.

An advance system of detection & tracking sensors, indications & Aesthetics. The standard finish of Flap barrier is the Stainless steel 304 grade & Acrylic Flaps. The top cover can be a marble or stainless steel. The Lighting or color is an optional feature.

#### Model & Designs: