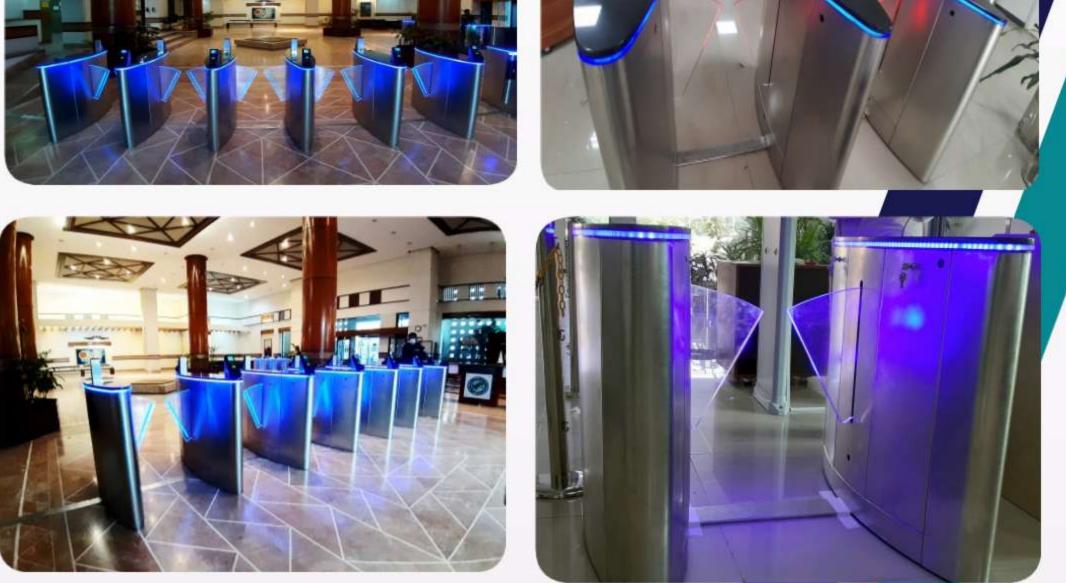

#### Model & Designs:

#### Mode of operations:

Flap-Mex Standard

Flap-Mex (Single & Multiple Lane)