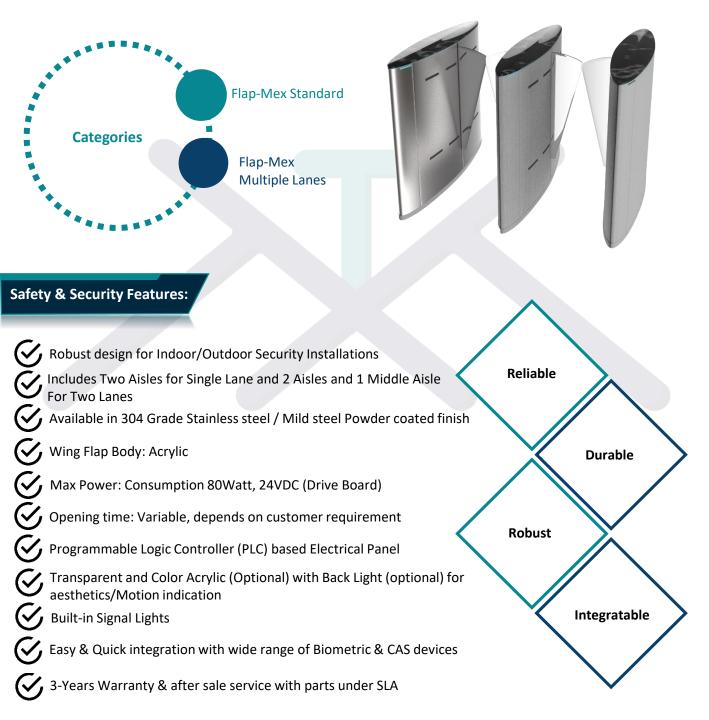

## **Flap-Mex Standard**

✓ Warranty & after Sale Service

- All in One Flexible & Smart Solution
- MEX Security & Safety Features

| Oirectional indicators Optical Signals -<br>Green Arrow or Red Cross signage      | UPS backup available on power failure (Optional)                            |
|-----------------------------------------------------------------------------------|-----------------------------------------------------------------------------|
| Fail-secure auto-lock on power failure.<br>Fail-safe auto-unlock on power failure | Oigital counter with reset key.                                             |
| Normally open or close mode.                                                      | Alarm on tempering                                                          |
| Up to 100 transactions in fail-secure mode                                        | Will keep the last status on power failure (factory standard)               |
| Bi-directional passing or single way passing                                      | Customer company logo                                                       |
| Infrared detectors to sense the passing status                                    | Can monitor the running status online by using IP/GSM controller (Optional) |
|                                                                                   |                                                                             |