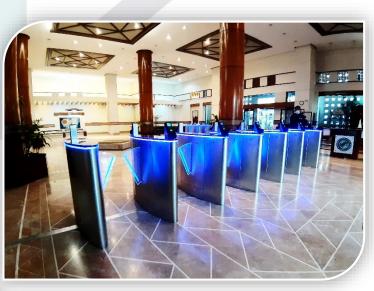

#### **MECHATRONIX FLAP-MEX:**

Mechatronix offers a Reliable, Efficient & Robust Design for Indoor/Outdoor Security. Flap-Mex Barriers can be integrated with any access control device. Available in Single or Multiple lanes configurations. The flap-Mex is the combination of features like Attractive & elegant design, comfort, Levels of security & safety.

An advance system of detection & tracking sensors, indications & Aesthetics. The standard finish of Flap barrier is the Stainless steel 304 grade & Acrylic Flaps. The top cover can be a marble or stainless steel. The Lighting or color is an optional feature.