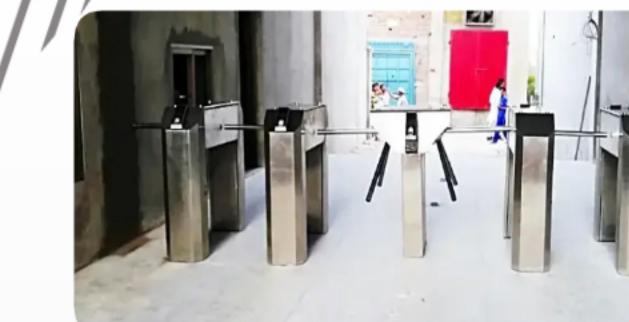

Turn-Mex Line series turnstiles control access of Entry and Exit Points. The most Versatile & flexible security solution for indoor & outdoor security perimeter. Waist Heights are available in single & double lane options. Widely used for attendance & access control inside the perimeter. The turnstiles can easily be integrated with wide range of access control devices.

#### Mode of operations:

Turn-Mex Line (Single & double Lane)