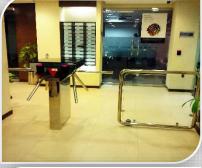

Turn-Mex Line series turnstiles control access of Entry and Exit Points. The most Versatile & flexible security solution for indoor & outdoor security perimeter. Waist Heights are available in single & double lane options. Widely used for attendance & access control inside the perimeter. The turnstiles can easily be integrated with wide range of access control devices.

# **Applications:**

Airports, Stadiums and ports Educational Centers & Embassies Public transportation Other Outdoor & Indoor Installations