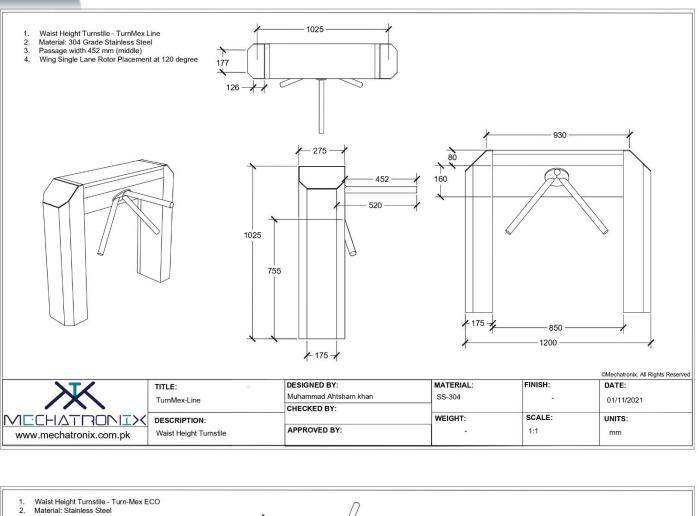

0 VAC – 50 Hz                       |  |  |
| Uni-directional Solenoids | 24V DC / 2A (Coil Current)                  |  |  |
| Limit Switches            | 15A / 250V AC,                              |  |  |
| Relays                    | 24V DC / 220V AC (8 pins)                   |  |  |
| Relay Base                | Standard 8pins                              |  |  |
| Power Adapter             | Standard Power Adapter 24V DC, 5A, Output   |  |  |
| Working Humidity          | 0% ~ 95%                                    |  |  |
| Recommended Installation  | Indoor & Outdoor with Top hood (Optional)   |  |  |
| Arms                      | 3-Arm Section (120 Degree of Passage Space) |  |  |

# Model & Designs:

#### Mode of operations:

Turn-Mex Line (Single & double Lane)



# Drawings:





©Mechatronix - All Rights Reserved

#### Drawings:



#### Installation & Maintenance:

| Delivery         | Fully assembled / Kit Form         |
|------------------|------------------------------------|
| Site Preparation | Flat & Level finish floor +/- 0.2" |
| Bolting depth    | MIN 3.9"                           |

Our Clients:





















(+92) 051 4430 367-9 L www.mechatronix.com.pk

 $\boxtimes$ 

bsg@mechatronix.com.pk Plot No 169, Street # 9, Industrial Area, I-10/3, Islamabad

©Mechatronix - All Rights Reserved.