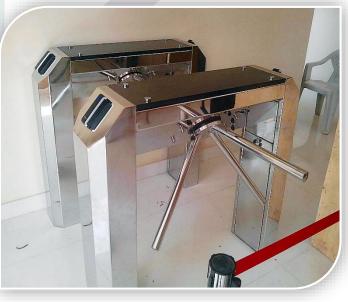

#### **MECHATRONIX TURNMEX LINE:**

Mechatronix Waist-Height Turnstiles are designed & fabricated to manage access control and passenger flow. Waist Height Turnstiles or Tripod turnstiles are three Arm based access control turnstiles at waist blocking height.

Turn-Mex Line series turnstiles control access of Entry and Exit Points. The most Versatile & flexible security solution for indoor & outdoor security perimeter. Waist Heights are available in single & double lane options. Widely used for attendance & access control inside the perimeter. The turnstiles can easily be integrated with wide range of access control devices.

#### Mode of operations:

Turn-Mex Line (Single & double Lane)