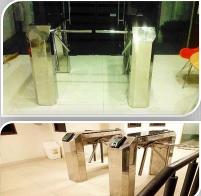

Turn-Mex Line series turnstiles control access of Entry and Exit Points. The most Versatile & flexible security solution for indoor & outdoor security perimeter. Waist Heights are available in single & double lane options. Widely used for attendance & access control inside the perimeter. The turnstiles can easily be integrated with wide range of access control devices.

#### Mode of operations:

Turn-Mex Line (Single & double Lane)