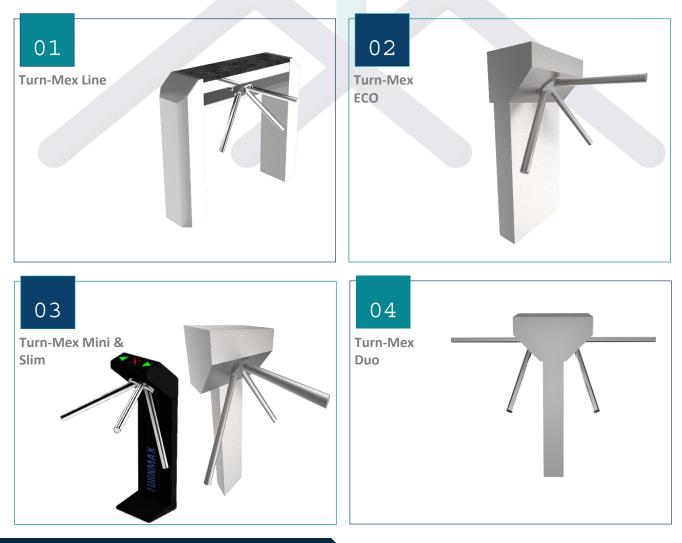

# Model & Designs:

# **Quality - Reliability & Trust** Waist Height Turnstile Turn-Mex Line, Dou, Mini, Slim & ECO Series

Warranty & after Sale Service

All in One Flexible & Smart Solution

MEX Security & Safety Features