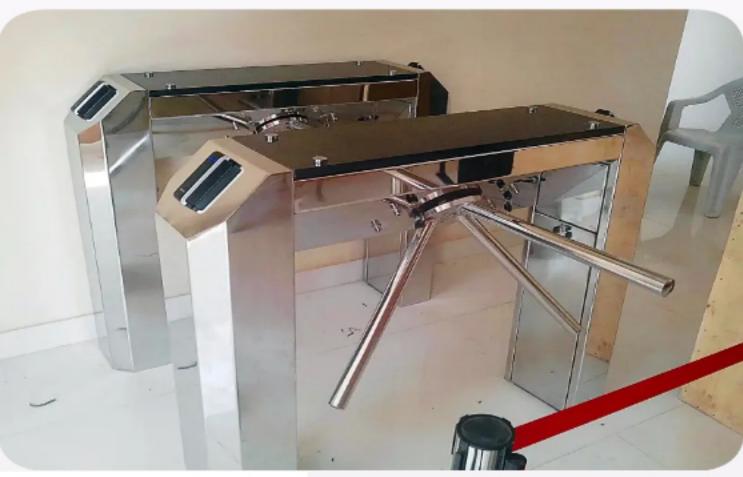

# **Quality - Reliability & Trust** Waist Height Turnstile Turn-Mex Line, Dou, Mini, Slim & ECO Series



Warranty & after Sale Service

All in One Flexible & Smart Solution

MEX Security & Safety Features









#### **MECHATRONIX TURNMEX LINE:**

Mechatronix Waist-Height Turnstiles are designed & fabricated to manage access control and passenger flow. Waist Height Turnstiles or Tripod turnstiles are three Arm based access control turnstiles at waist blocking height.

Turn-Mex Line series turnstiles control access of Entry and Exit Points. The most Versatile & flexible security solution for indoor & outdoor security perimeter. Waist Heights are available in single & double lane options. Widely used for attendance & access control inside the perimeter. The turnstiles can easily be integrated with wide range of access control devices.



### **Optional Features & Accessories:**

| $\bigotimes$ | Turnstile Unites are available in two variations –<br>Single & Double | $\bigotimes$ | Fail-secure au