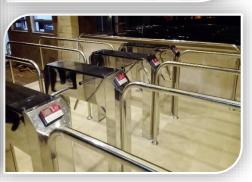

Turn-Mex Line series turnstiles control access of Entry and Exit Points. The most Versatile & flexible security solution for indoor & outdoor security perimeter. Waist Heights are available in single & double lane options. Widely used for attendance & access control inside the perimeter. The turnstiles can easily be integrated with wide range of access control devices.

#### Mode of operations:

Turn-Mex Line (Single & double Lane)