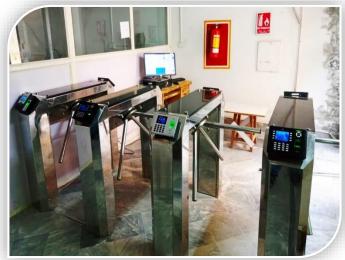

Turn-Mex Line series turnstiles control access of Entry and Exit Points. The most Versatile & flexible security solution for indoor & outdoor security perimeter. Waist Heights are available in single & double lane options. Widely used for attendance & access control inside the perimeter. The turnstiles can easily be integrated with wide range of access control devices.

# **Applications:**

Airports, Stadiums and ports Educational Centers & Embassies Public transportation Other Outdoor & Indoor Installations