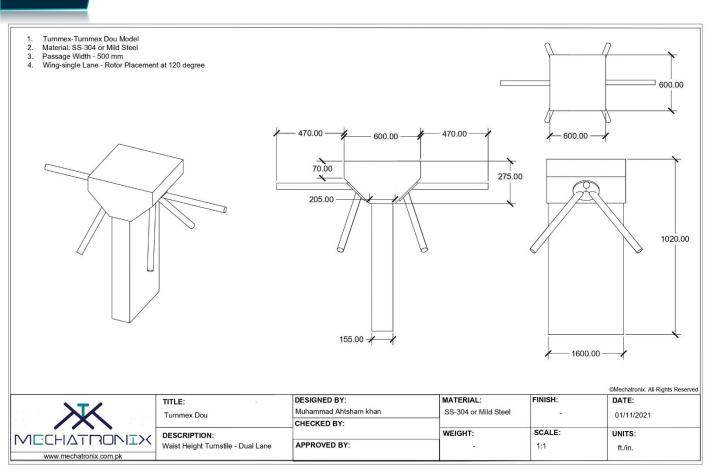

ional Solenoids | 24V DC / 2A (Coil Current)                  |  |  |
| Limit Switches            | 15A / 250V AC,                              |  |  |
| Relays                    | 24V DC / 220V AC (8 pins)                   |  |  |
| Relay Base                | Standard 8pins                              |  |  |
| Power Adapter             | Standard Power Adapter 24V DC, 5A, Output   |  |  |
| Working Humidity          | 0% ~ 95%                                    |  |  |
| Recommended Installation  | Indoor & Outdoor with Top hood (Optional)   |  |  |
| Arms                      | 3-Arm Section (120 Degree of Passage Space) |  |  |

# Model & Designs:

#### Mode of operations:

Turn-Mex Line (Single & double Lane)



# Drawings:





©Mechatronix - All Rights Reserved

#### Drawings:



#### Installation & Maintenance:

| Delivery         | Fully assembled / Kit Form         |
|------------------|------------------------------------|
| Site Preparation | Flat & Level finish floor +/- 0.2" |
| Bolting depth    | MIN 3.9"                           |

Our Clients:





















(+92) 051 4430 367-9 L www.mechatronix.com.pk

 $\boxtimes$ 

bsg@mechatronix.com.pk Plot No 169, Street # 9, Industrial Area, I-10/3, Islamabad

©Mechatronix - All Rights Reserved.