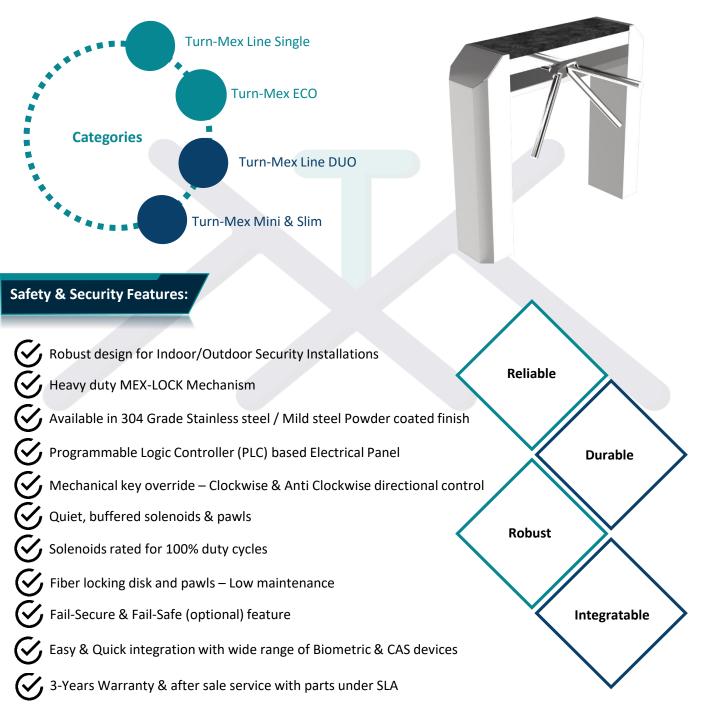

### **Optional Features & Accessories:**

| $\bigotimes$ | Turnstile Unites are available in two variations –<br>Single & Double | $\bigotimes$ | Fail-secure auto-lock on power failure<br>(factory standard)    |
|--------------|-----------------------------------------------------------------------|--------------|-----------------------------------------------------------------|
| $\bigotimes$ | Rustenburg granite (marble) top cover<br>(factory standard)           | $\bigotimes$ | UPS with Dry Batteries of 12Volt 7Ah<br>(2 connected in series) |
| $\bigotimes$ | Fail-safe auto-unlock on power failure                                | $\bigotimes$ | LED Red Cross & Green Arrow indicator light                     |
| $\bigotimes$ | Up to 100 transactions in fail-secure mode                            | $\bigotimes$ | Up to 60 minutes operation in fail-safe mod.                    |
| $\bigotimes$ | Stainless steel top cover                                             | $\bigotimes$ | Customer company logo                                           |
| $\bigotimes$ | Digital counter with reset key                                        | $\bigotimes$ | LED light to improve aesthetics                                 |
|              |                                                                       |              |                                                                 |