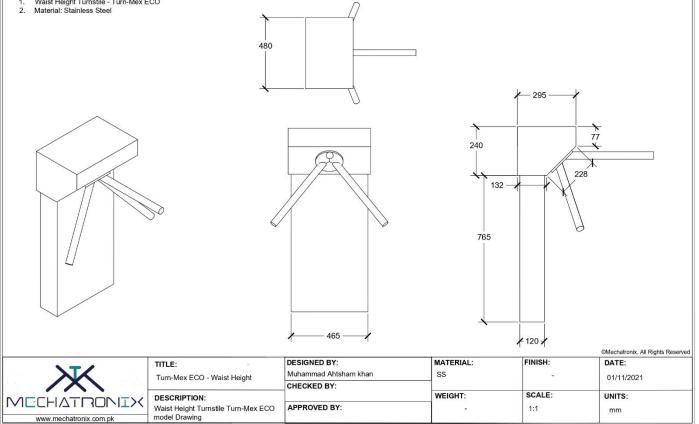

VAC – 50 Hz                       |  |  |
| Uni-directional Solenoids | 24V DC / 2A (Coil Current)                  |  |  |
| Limit Switches            | 15A / 250V AC,                              |  |  |
| Relays                    | 24V DC / 220V AC (8 pins)                   |  |  |
| Relay Base                | Standard 8pins                              |  |  |
| Power Adapter             | Standard Power Adapter 24V DC, 5A, Output   |  |  |
| Working Humidity          | 0% ~ 95%                                    |  |  |
| Recommended Installation  | Indoor & Outdoor with Top hood (Optional)   |  |  |
| Arms                      | 3-Arm Section (120 Degree of Passage Space) |  |  |

# Model & Designs:

#### Mode of operations:

Turn-Mex Line (Single & double Lane)



# Drawings:





©Mechatronix - All Rights Reserved

#### Drawings:



#### Installation & Maintenance:

| Delivery         | Fully assembled / Kit Form         |
|------------------|------------------------------------|
| Site Preparation | Flat & Level finish floor +/- 0.2" |
| Bolting depth    | MIN 3.9"                           |

Our Clients:





















(+92) 051 4430 367-9 L www.mechatronix.com.pk

 $\boxtimes$ 

bsg@mechatronix.com.pk Plot No 169, Street # 9, Industrial Area, I-10/3, Islamabad

©Mechatronix - All Rights Reserved.