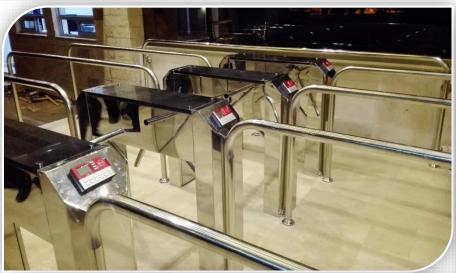

|  |  |
| Power Adapter             | Standard Power Adapter 24V DC, 5A, Output   |  |  |
| Working Humidity          | 0% ~ 95%                                    |  |  |
| Recommended Installation  | Indoor & Outdoor with Top hood (Optional)   |  |  |
| Arms                      | 3-Arm Section (120 Degree of Passage Space) |  |  |

# Model & Designs:

#### Mode of operations:

Turn-Mex Line (Single & double Lane)



# Drawings:





©Mechatronix - All Rights Reserved

#### Drawings:



#### Installation & Maintenance:

| Delivery         | Fully assembled / Kit Form         |
|------------------|------------------------------------|
| Site Preparation | Flat & Level finish floor +/- 0.2" |
| Bolting depth    | MIN 3.9"                           |

Our Clients:





















(+92) 051 4430 367-9 L www.mechatronix.com.pk

 $\boxtimes$ 

bsg@mechatronix.com.pk Plot No 169, Street # 9, Industrial Area, I-10/3, Islamabad

©Mechatronix - All Rights Reserved.