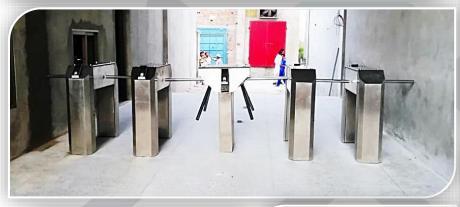

|  |  |
| Power Adapter             | Standard Power Adapter 24V DC, 5A, Output   |  |  |
| Working Humidity          | 0% ~ 95%                                    |  |  |
| Recommended Installation  | Indoor & Outdoor with Top hood (Optional)   |  |  |
| Arms                      | 3-Arm Section (120 Degree of Passage Space) |  |  |

# Model & Designs:

#### Mode of operations:

Turn-Mex Line (Single & double Lane)



# Drawings:





©Mechatronix - All Rights Reserved

#### Drawings:



#### Installation & Maintenance:

| Delivery         | Fully assembled / Kit Form         |
|------------------|------------------------------------|
| Site Preparation | Flat & Level finish floor +/- 0.2" |
| Bolting depth    | MIN 3.9"                           |

Our Clients:





















(+92) 051 4430 367-9 L www.mechatronix.com.pk

 $\boxtimes$ 

bsg@mechatronix.com.pk Plot No 169, Street # 9, Industrial Area, I-10/3, Islamabad

©Mechatronix - All Rights Reserved.