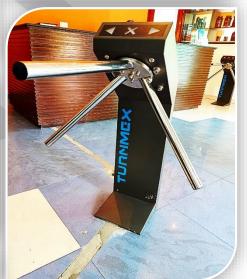

#### **MECHATRONIX TURNMEX LINE:**

Mechatronix Waist-Height Turnstiles are designed & fabricated to manage access control and passenger flow. Waist Height Turnstiles or Tripod turnstiles are three Arm based access control turnstiles at waist blocking height.

Turn-Mex Line series turnstiles control access of Entry and Exit Points. The most Versatile & flexible security solution for indoor & outdoor security perimeter. Waist Heights are available in single & double lane options. Widely used for attendance & access control inside the perimeter. The turnstiles can easily be integrated with wide range of access control devices.

#### Mode of operations:

Turn-Mex Line (Single & double Lane)